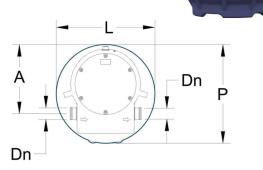

## **Dimensions:**

| Ref.    | Size<br>(l/s) | Р    | L    | Н    | E   | S   | Fe  | Dn  | Α   | Weight | Vol.<br>sludge rape | Vol.<br>separator | ØD  |
|---------|---------------|------|------|------|-----|-----|-----|-----|-----|--------|---------------------|-------------------|-----|
| YG0500E | 1             | 1000 | 1000 | 1000 | 698 | 668 | 332 | 110 | 700 | 27     | 100                 | 240               | 620 |

| Ref.    | Size<br>(l/s) | Р    | L    | Н    | Е    | s    | Fe  | Dn  | Weight | Vol.<br>sludge trap | Vol.<br>separator | ØD  |
|---------|---------------|------|------|------|------|------|-----|-----|--------|---------------------|-------------------|-----|
| YG0501E | 1,5           | 1200 | 1200 | 1230 | 880  | 830  | 400 | 110 | 37     | 150                 | 510               | 620 |
| YG0502E | 2             | 1200 | 1200 | 1230 | 930  | 880  | 350 | 110 | 37     | 200                 | 490               | 620 |
| YG0503E | 3             | 1200 | 1200 | 1540 | 1240 | 1190 | 350 | 110 | 52     | 300                 | 730               | 620 |
| YG0504E | 4             | 1500 | 1500 | 1700 | 1275 | 1225 | 475 | 110 | 69     | 400                 | 1100              | 770 |
| YG0505E | 5             | 1500 | 1500 | 1700 | 1475 | 1425 | 275 | 160 | 72     | 500                 | 1200              | 770 |
| YG0506E | 6             | 1500 | 1500 | 1965 | 1705 | 1655 | 310 | 160 | 95     | 600                 | 1440              | 770 |

Dimensions in mm, weights in kg, volumes in I, Outlet level according to adjustable extension. TECHNEAU is constantly improving its range, and as such reserves the right to modify without notice the dimensional characteristics of its products.