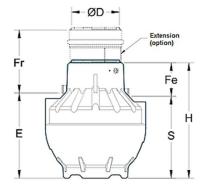

#### **Description:**

- Recyclable polyethylene tank produced by rotomoulding,
- PVC sleeve inlet / outlet,
- Pedestrian lockable cover.

## **Dimensions:**

| Ref.    | Size<br>(l/s) | Р    | L    | Н    | E   | S   | Fe  | Dn  | Α   | Weight | Vol.<br>sludge rape | Vol.<br>separator | ØD  |
|---------|---------------|------|------|------|-----|-----|-----|-----|-----|--------|---------------------|-------------------|-----|
| YG0500E | 1             | 1000 | 1000 | 1000 | 698 | 668 | 332 | 110 | 700 | 27     | 100                 | 240               | 620 |

| Ref.    | Size<br>(l/s) | Р    | L    | Н    | Е    | s    | Fe  | Dn  | Weight | Vol.<br>sludge trap | Vol.<br>separator | ØD  |
|---------|---------------|------|------|------|------|------|-----|-----|--------|---------------------|-------------------|-----|
| YG0501E | 1,5           | 1200 | 1200 | 1230 | 880  | 830  | 400 | 110 | 37     | 150                 | 510               | 620 |
| YG0502E | 2             | 1200 | 1200 | 1230 | 930  | 880  | 350 | 110 | 37     | 200                 | 490               | 620 |
| YG0503E | 3             | 1200 | 1200 | 1540 | 1240 | 1190 | 350 | 110 | 52     | 300                 | 730               | 620 |
| YG0504E | 4             | 1500 | 1500 | 1700 | 1275 | 1225 | 475 | 110 | 69     | 400                 | 1100              | 770 |
| YG0505E | 5             | 1500 | 1500 | 1700 | 1475 | 1425 | 275 | 160 | 72     | 500                 | 1200              | 770 |
| YG0506E | 6             | 1500 | 1500 | 1965 | 1705 | 1655 | 310 | 160 | 95     | 600                 | 1440              | 770 |

Dimensions in mm, weights in kg, volumes in I, Outlet level according to adjustable extension. TECHNEAU is constantly improving its range, and as such reserves the right to modify without notice the dimensional characteristics of its products.