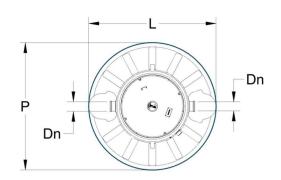

## **Dimensions:**

| Ref.    | Size<br>(l/s) | Р    | L    | Н    | E   | S   | Fe  | Dn  | Α   | Weight | Vol.<br>sludge rape | Vol.<br>separator | ØD  |
|---------|---------------|------|------|------|-----|-----|-----|-----|-----|--------|---------------------|-------------------|-----|
| YG0500E | 1             | 1000 | 1000 | 1000 | 698 | 668 | 332 | 110 | 700 | 27     | 100                 | 240               | 620 |

| Ref.    | Size<br>(l/s) | Р    | L    | Н    | Е    | s    | Fe  | Dn  | Weight | Vol.<br>sludge trap | Vol.<br>separator | ØD  |
|---------|---------------|------|------|------|------|------|-----|-----|--------|---------------------|-------------------|-----|
| YG0501E | 1,5           | 1200 | 1200 | 1230 | 880  | 830  | 400 | 110 | 37     | 150                 | 510               | 620 |
| YG0502E | 2             | 1200 | 1200 | 1230 | 930  | 880  | 350 | 110 | 37     | 200                 | 490               | 620 |
| YG0503E | 3             | 1200 | 1200 | 1540 | 1240 | 1190 | 350 | 110 | 52     | 300                 | 730               | 620 |
| YG0504E | 4             | 1500 | 1500 | 1700 | 1275 | 1225 | 475 | 110 | 69     | 400                 | 1100              | 770 |
| YG0505E | 5             | 1500 | 1500 | 1700 | 1475 | 1425 | 275 | 160 | 72     | 500                 | 1200              | 770 |
| YG0506E | 6             | 1500 | 1500 | 1965 | 1705 | 1655 | 310 | 160 | 95     | 600                 | 1440              | 770 |

Dimensions in mm, weights in kg, volumes in I, Outlet level according to adjustable extension. TECHNEAU is constantly improving its range, and as such reserves the right to modify without notice the dimensional characteristics of its products.