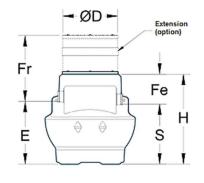

## **Dimensions:**

| Ref.    | Size<br>(l/s) | Р    | L    | Н    | E   | S   | Fe  | Dn  | Α   | Weight | Vol.<br>sludge rape | Vol.<br>separator | ØD  |
|---------|---------------|------|------|------|-----|-----|-----|-----|-----|--------|---------------------|-------------------|-----|
| YG0500E | 1             | 1000 | 1000 | 1000 | 698 | 668 | 332 | 110 | 700 | 27     | 100                 | 240               | 620 |

| Ref.    | Size<br>(l/s) | Р    | L    | Н    | Е    | s    | Fe  | Dn  | Weight | Vol.<br>sludge trap | Vol.<br>separator | ØD  |
|---------|---------------|------|------|------|------|------|-----|-----|--------|---------------------|-------------------|-----|
| YG0501E | 1,5           | 1200 | 1200 | 1230 | 880  | 830  | 400 | 110 | 37     | 150                 | 510               | 620 |
| YG0502E | 2             | 1200 | 1200 | 1230 | 930  | 880  | 350 | 110 | 37     | 200                 | 490               | 620 |
| YG0503E | 3             | 1200 | 1200 | 1540 | 1240 | 1190 | 350 | 110 | 52     | 300                 | 730               | 620 |
| YG0504E | 4             | 1500 | 1500 | 1700 | 1275 | 1225 | 475 | 110 | 69     | 400                 | 1100              | 770 |
| YG0505E | 5             | 1500 | 1500 | 1700 | 1475 | 1425 | 275 | 160 | 72     | 500                 | 1200              | 770 |
| YG0506E | 6             | 1500 | 1500 | 1965 | 1705 | 1655 | 310 | 160 | 95     | 600                 | 1440              | 770 |

Dimensions in mm, weights in kg, volumes in I, Outlet level according to adjustable extension. TECHNEAU is constantly improving its range, and as such reserves the right to modify without notice the dimensional characteristics of its products.